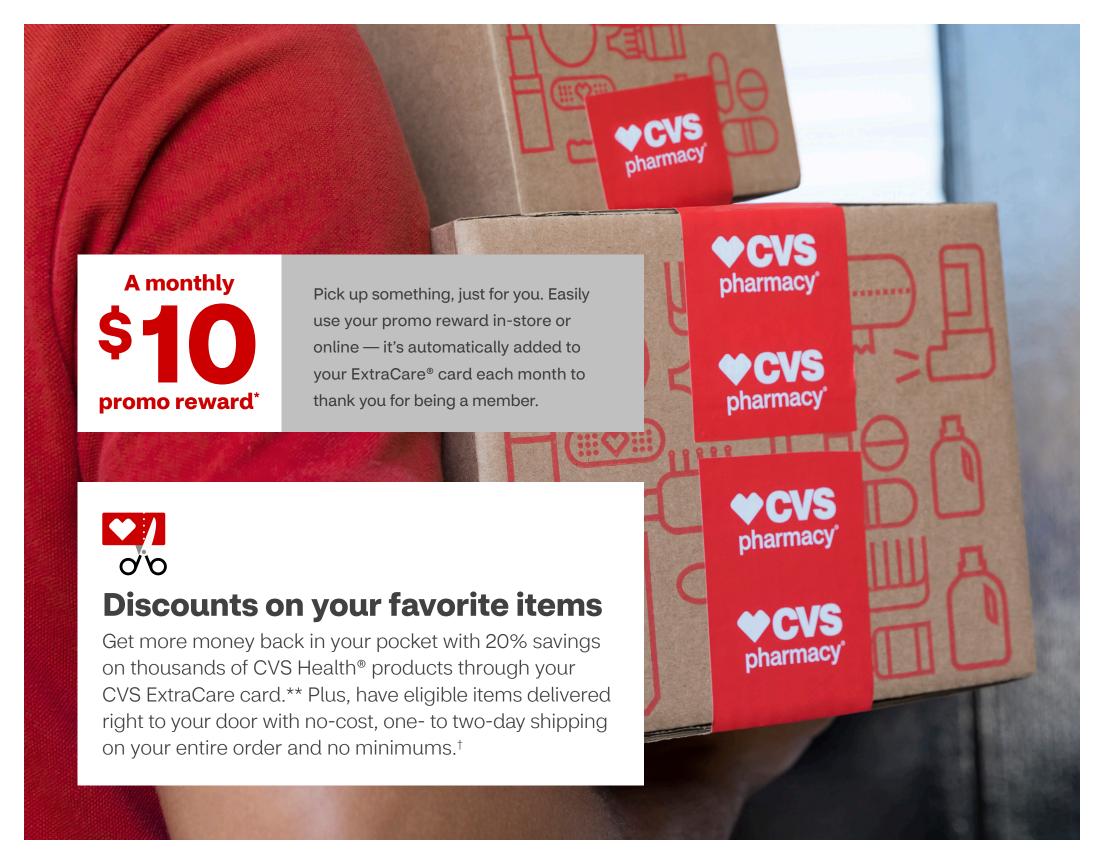

## save money

Plus, you'll have extra support to

- \* FOR \$10 PROMO REWARD: May take up to 72 hours to load to ExtraCare® account. Reward expires on stated expiration date. Only redeemable in participating CVS Pharmacy® locations or online at **CVS.com®** for merchandise. Minimum \$10 purchase (excluding taxes and fees) for **CVS.com** purchases. Rewards are promotional, have no cash value and are not redeemable for cash. Promo rewards and coupons may be processed in any order. Sales tax may be charged pre-coupon. Cannot be exchanged for cash or gift card and may not be reissued or prorated for refund. Excludes alcohol, lottery, money orders, prescriptions and copays, pseudoephedrine/ephedrine products, postage stamps, prepaid cards, gift cards, newspapers and magazines, milk (where required by law or regulation), bottle deposits, bus passes, hunting and fishing licenses, any imposed governmental fees and items reimbursed by a government health plan.
- \*\* FOR 20% OFF CVS HEALTH® BRAND PRODUCTS: Excludes alcohol, prescriptions and copays, pseudoephedrine/ephedrine products, prepaid cards, gift cards and items reimbursed by a government health plan. 20% discount automatically applied to ExtraCare® card. Applies only to non-sale and non-promo items. 20% discount applies to products labeled CVS Health® or Live Better™ by CVS Health. 20% discount is not valid on other CVS® brands such as CVS Pharmacy, Beauty 360®, CVS, Gold Emblem® or Gold Emblem abound®. CVS reserves the right to apply the 20% discounts to qualifying items in any order within the transaction.
- † FOR FREE 1- to 2-DAY SHIPPING: Shipping benefits depend on inventory availability, order deadlines and shipping address. Shipping is FREE when at least one CarePass®-eligible item is added to an online basket. CarePass FREE shipping badge will be displayed on each CarePass-eligible item. Certain items are ineligible for FREE shipping due to size, weight or shipping characteristics (e.g., hazmat or large cube items) and may be excluded. Special product, order, handling fees and/or taxes may still apply. Order cutoff times apply. Delivery of nonprescription items benefit does not include delivery from third-party services like Instacart®.
- ‡ FOR 24/7 PHARMACIST HELPLINE: Not available in all locations.
- § FOR FREE RX DELIVERY: Delivery is available for eligible prescription drug orders with qualifying prescription benefit programs and insurance plans. Order cutoff times may vary by delivery option and pharmacy location. FREE same-day Rx delivery is available for qualifying prescription orders. Orders placed before 4 PM or 4 hours before close, whichever is earlier, Monday through Friday, or before 2 PM or 4 hours before close Saturday or Sunday will be delivered within 3 hours. Only available at select CVS Pharmacy® locations within 15 miles of delivery address and within covered ZIP code. See Store Locator or call pharmacy for details. One- to two-day delivery only available on orders placed Monday through Thursday. Delivery may be subject to delays. Not all delivery options are available to every address or from all pharmacy locations. Delivery fees apply and may vary by delivery option and location. Delivery of select nonprescription items is available with prescription delivery at participating locations. Nonprescription items are not available for delivery from CVS Pharmacy at Target® locations. Selection of nonprescription items available may vary for online and in-store orders. Nonprescription items are charged at online prices, which may vary from store prices. Coupons, ExtraBucks Rewards® and in-store promotions with delivery may not be used with delivery orders. Online promotions cannot be used nor ExtraBucks Rewards earned with orders called into stores. Advance payment by credit, debit or FSA/HSA card required. In most cases, FSA/HSA cards may not be used for delivery fees. Other restrictions apply. Call your local pharmacy for details.